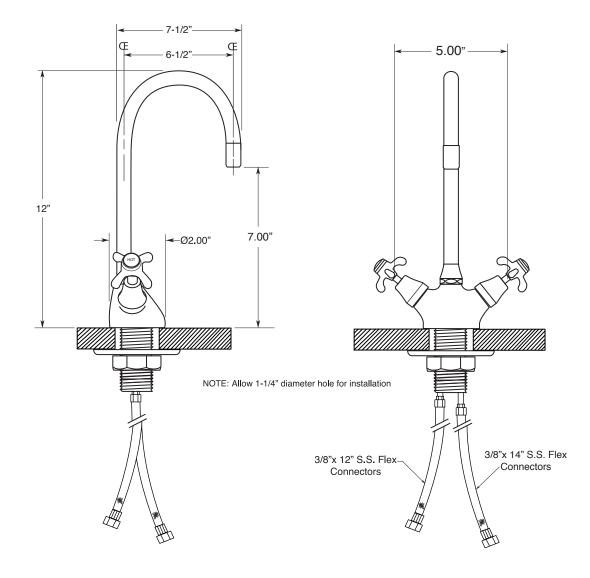

## FEATURES:

- All brass construction.
- Aerator is limited to 2.2 GPM
- · Concealed aerator requires special supplied removal key.
- Maximum deck thickness: 1-1/4"
- 12" Stainless Steel flex hoses are supplied.
- Replacement cartridge: 18.30.035 cold / 18.30.036 hot
- Available in all finishes. Warranty varies according to selection.
- Certified to meet or exceed the following codes and standards: ASME A112.18.1/CSAB 125.1-2011

## Specification Sancerre

Single Hole Bar Faucet (481) Drop Cross

7.0248110

Note: Measurements are subject to change or cancellation. No responsibility is assumed for use of superseded or voided pages.