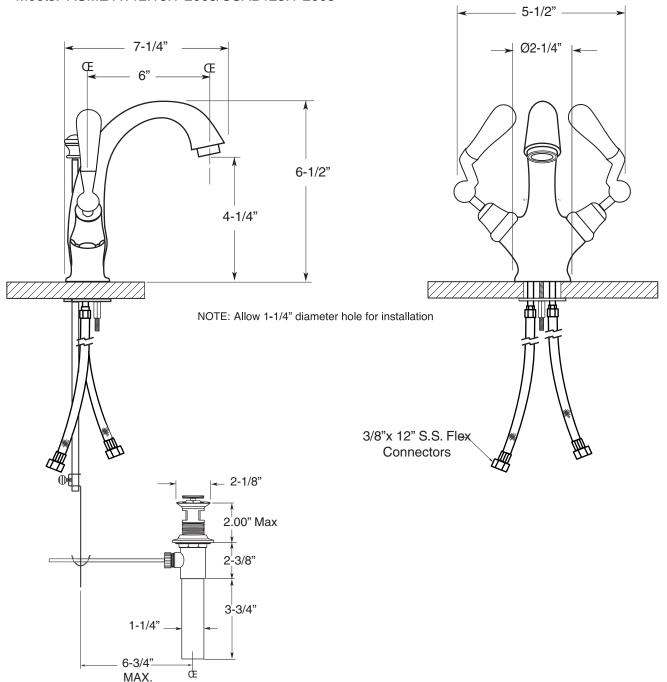

## **FEATURES:**

- · All brass construction
- Includes pop-up drain assembly with overflow. P/N 18.11.041
- 12" Stainless steel flex lines are supplied
- Standard aerator is limited to 1.5 GPM
- Maximum deck thickness: 1-1/2"
- Replacement cartridge: 18.30.035-cold, 18.30.036-hot
- Available in all finishes. Warranty varies according to finish selection.
- Meets: ASME A112.18.1-2005/CSAB125.1-2005

Single Hole Lavatory Faucet (482) Offset Lever

7.0048218

Note: Measurements are subject to change or cancellation. No responsibility is assumed for use of superseded or voided pages.