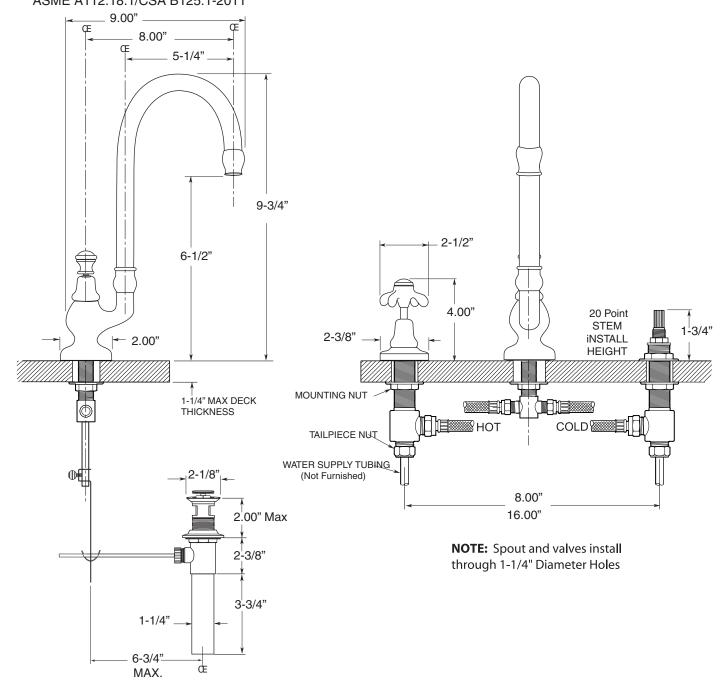

## **FEATURES:**

- All brass construction. Flexible hoses designed to be installed on 8" to 16" centers.
- Includes pop-up drain assembly P/N 18.11.011
- Concealed aerator is limited to 1.5 gpm. Requires special supplied removal key
- 1/4-turn ceramic disc valve cartridge.
- Available in all finishes. Warranty varies according to finish selection.
- Certified to meet and exceed the following codes and standards: ASME A112.18.1/CSA B125.1-2011

## Sancerre

Petite Widespread Lavatory Set Drop Cross Handle 7.5248108

Note: Measurements are subject to change or cancellation. No responsibility is assumed for use of superseded or voided pages.