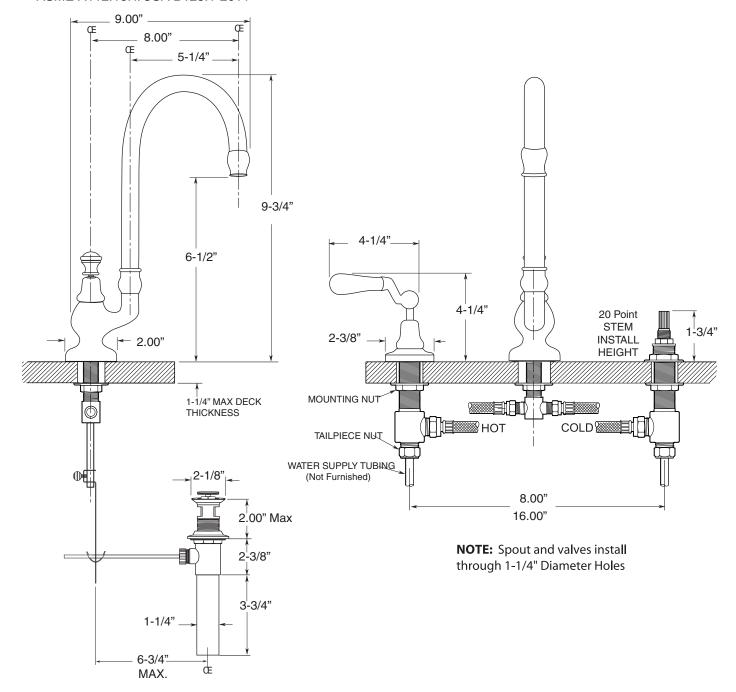

## **FEATURES:**

- All brass construction. Flexible hoses designed to be installed on 8" to 16" centers.
- Includes pop-up drain assembly P/N 18.11.011
- Concealed aerator is limited to 1.5 gpm. Requires special supplied removal key
- 1/4-turn ceramic disc valve cartridge.
- Available in all finishes. Warranty varies according to finish selection.
- Certified to meet and exceed the following codes and standards: ASME A112.18.1/CSA B125.1-2011

## **TechData**

**Specifications** 

## Sancerre

Petite Widespread Lavatory Set Offset Lever 7.5248208

Note: Measurements are subject to change or cancellation. No responsibility is assumed for use of superseded or voided pages.