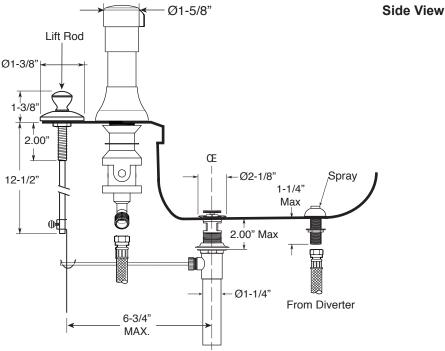

## Specifications

FEATURES: Dec

- · All brass construction.
- Hot & Cold valves and integral Vacuum Breaker/Diverter require 1-1/4" (max.) holes.
- Includes pop-up drain assembly with overflow. Longer ball rod available on request. P/N: APS.11.019
- Diverter controls water flow between douche spray & flushing rim.
- 1/4-turn ceramic disc valve cartridges for handles.
- Available in all finishes. Warranty varies according to finish selection.
- Certified to meet and/or exceed the following codes and standards: ASME A112.18.1/CSAB125.1-2012.

## **Deck Mount Bidet Set**

**Front View** 

1.002790

**Huntington Handle** 

Note: Measurements are subject to change. No responsibility is assumed for use of superseded or voided pages.