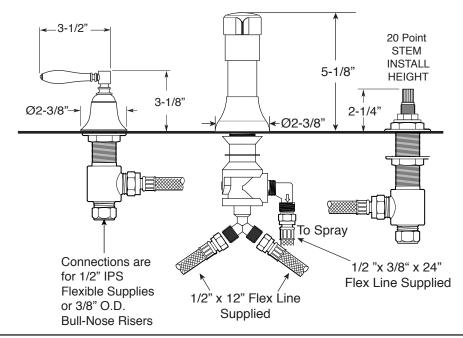

## Specifications

FEATURES: Dec

- · All brass construction.
- Hot & Cold valves and integral Vacuum Breaker/Diverter require 1-1/4" (max.) holes.
- Includes pop-up drain assembly with overflow. Longer ball rod available on request. P/N: APS.11.019
- Diverter controls water flow between douche spray & flushing rim.
- 1/4-turn ceramic disc valve cartridges for handles.
- Available in all finishes. Warranty varies according to finish selection.
- Certified to meet and/or exceed the following codes and standards: ASME A112.18.1/CSAB125.1-2012.

## **Deck Mount Bidet Set**

**Front View** 

1.002790

**Huntington Handle** 

Note: Measurements are subject to change. No responsibility is assumed for use of superseded or voided pages.