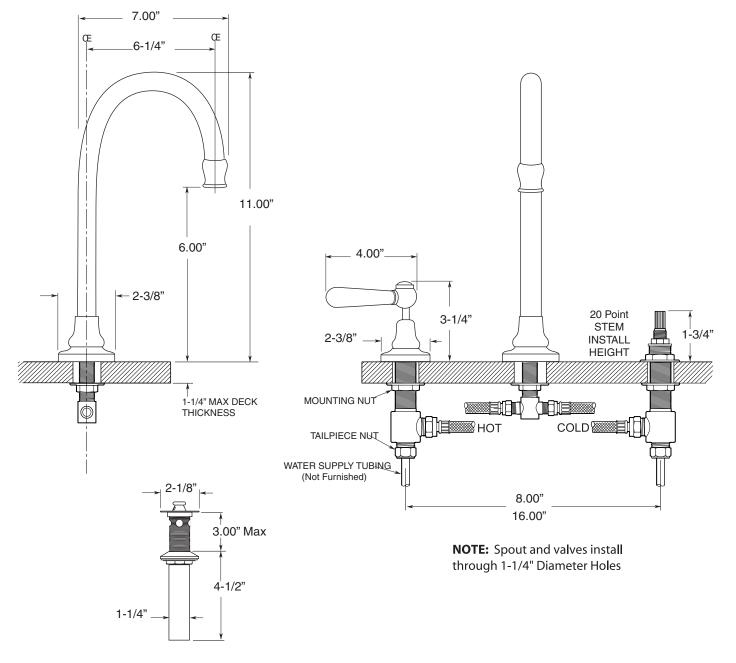

## FEATURES:

- All brass construction. Flexible hoses designed to be installed on 8" to 16" centers.
- Includes lift & turn drain with overflow P/N 18.11.042.
- Standard aerator is limited to 1.5 gpm.
- · Concealed aerator requires special supplied removal key
- 1/4-turn ceramic disc valve cartridge.
- Available in all finishes. Warranty varies according to finish selection.
- Certified to meet and exceed the following codes and standards: ASME A112.18.1/CSA B125.1-2011

TechData **Specifications** Rutherford

Widespread Lavatory Set Straight Lever 7.5548408

Note: Measurements are subject to change or cancellation. No responsibility is assumed for use of superseded or voided pages.