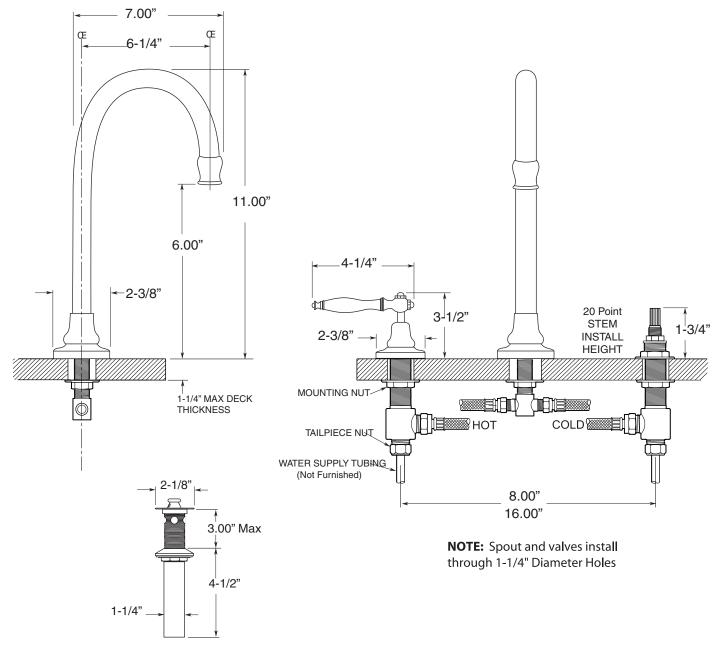

## FEATURES:

- All brass construction. Flexible hoses designed to be installed on 8" to 16" centers.
- Includes lift & turn drain with overflow P/N 18.11.042.
- Standard aerator is limited to 1.5 gpm.
- · Concealed aerator requires special supplied removal key
- 1/4-turn ceramic disc valve cartridge.
- Available in all finishes. Warranty varies according to finish selection.
- Certified to meet and exceed the following codes and standards: ASME A112.18.1/CSA B125.1-2011

Widespread Lavatory Set Finial Lever 7.5548608

Note: Measurements are subject to change or cancellation. No responsibility is assumed for use of superseded or voided pages.