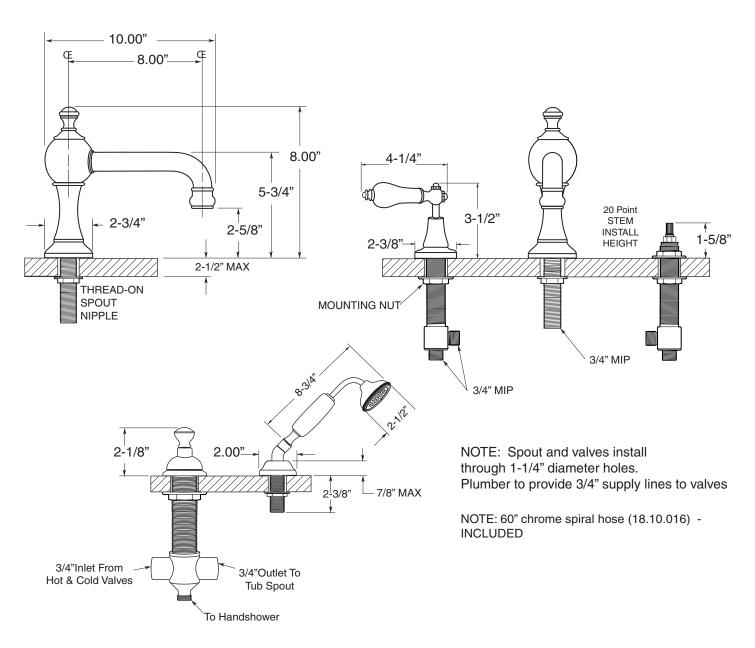

## **TechData**

**Specifications** 

St. Julien

Roman Tub with Deckmount Handshower and Transfer Valve 7.5446593

(7.5446593T - Trim Only)

## **FEATURES:**

- · All brass construction.
- 3/4" valve bodies with 1/4-turn ceramic disc cartridge.
- Optional 3/4" wall spout available: P/N: 78.17.002
- Optional 3/4" arched tub spout available: P/N 78.17.001
- Available in all finishes. Warranty varies according to finish selection.
- Certified to meet and exceed the following codes and standards: ASME A112.18.1-2005/CSAB 125.1-2005

Note: Measurements are subject to change or cancellation. No responsibility is assumed for use of superseded or voided pages.