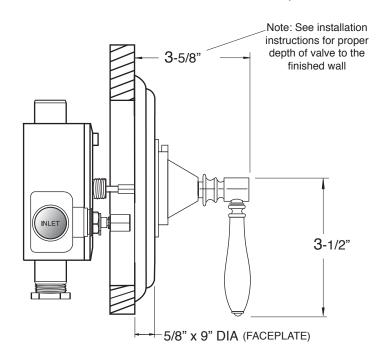

## 3/4" Thermostatic with Integral Stops

## Valve & Trim Huntington Handle

1.002797D (1.002797DT Trim Only)

SIDE VIEW - INSTALLED

SIDE VIEW - VALVE ONLY

Note: Measurements are subject to change or cancellation. No responsibility is assumed for use of superseded or voided pages.