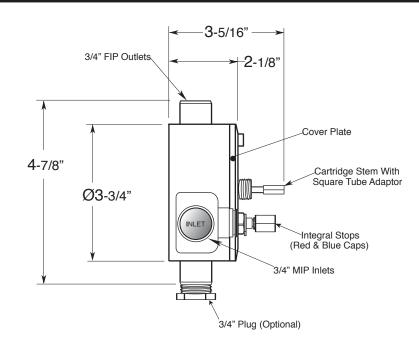

## 3/4" Thermostatic with Integral Stops

## Valve & Trim Huntington Handle

1.002797D (1.002797DT Trim Only)

SIDE VIEW - INSTALLED

SIDE VIEW - VALVE ONLY

Note: Measurements are subject to change or cancellation. No responsibility is assumed for use of superseded or voided pages.