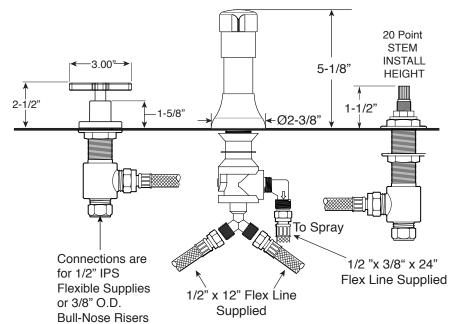

## Specifications

1.003090

FEATURES: Deck Mount Bidet Set

- · All brass construction.
- Hot & Cold valves and integral Vacuum Breaker/Diverter require 1-1/4" (max.) holes.
- Includes pop-up drain assembly with overflow. Longer ball rod available on request. P/N: APS.11.019
  Carina X Handle
- Diverter controls water flow between douche spray & flushing rim.
- 1/4-turn ceramic disc valve cartridges for handles.
- Available in all finishes. Warranty varies according to finish selection.
- Certified to meet and/or exceed the following codes and standards: ASME A112.18.1/CSAB125.1-2012.