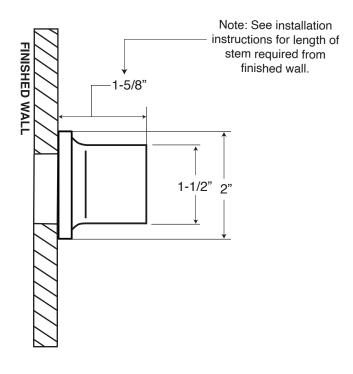

## **Specifications**

FEATURES: NUANCE HANDLE

· All brass construction.

In-Wall Trim

- Euro-style 20pt handle.
- · Available in all finishes. Warranty varies according to finish selection.
- Certified to meet or exceed the following codes and standards: ASME A112.18.1/CSAB 125.1-2012.