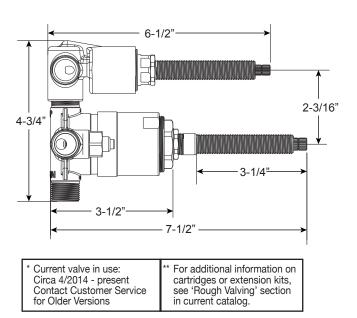

## Specifications

Series 3200

Pressure Balance Shower by Shower Set

1.004067

(1.004067T - Trim Only)

**Madison Elite Handle** 

16 pt.

all-thread tube will be sent with handle trim

Note: Must purchase desired shower components separately. See current catalog for options.

Note: Measurements are subject to change. No responsibility is assumed for use of superseded or voided pages.