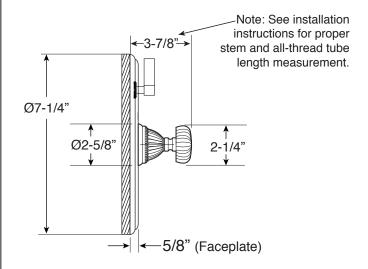

## Specifications

Series 3200

Pressure Balance Shower by Shower Set

1.004067

(1.004067T - Trim Only)

**Madison Elite Handle** 

16 pt.

all-thread tube will be sent with handle trim

Note: Must purchase desired shower components separately. See current catalog for options.

Note: Measurements are subject to change. No responsibility is assumed for use of superseded or voided pages.