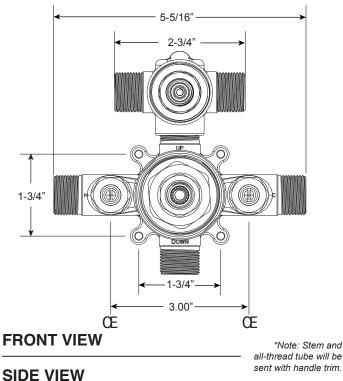

## Specifications

Series 3200

Pressure Balance Shower by Shower Set

1.004067

(1.004067T - Trim Only)

**Madison Elite Handle** 

16 pt.

all-thread tube will be sent with handle trim

Note: Must purchase desired shower components separately. See current catalog for options.

Note: Measurements are subject to change. No responsibility is assumed for use of superseded or voided pages.