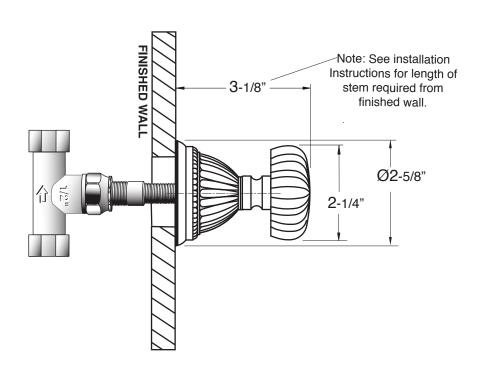

## Specifications

**Trim for Wall Valve** 

1.004087T

Trim Only

**Madison Elite Handle** 

For this 16pt handle and trim, use with the following valves:

18.30.020 - 1/2" Volume Control - Replacement Cartridge: 18.30.036

18.30.023 - 3/4" Volume Control - Replacement Cartridge: 18.30.011