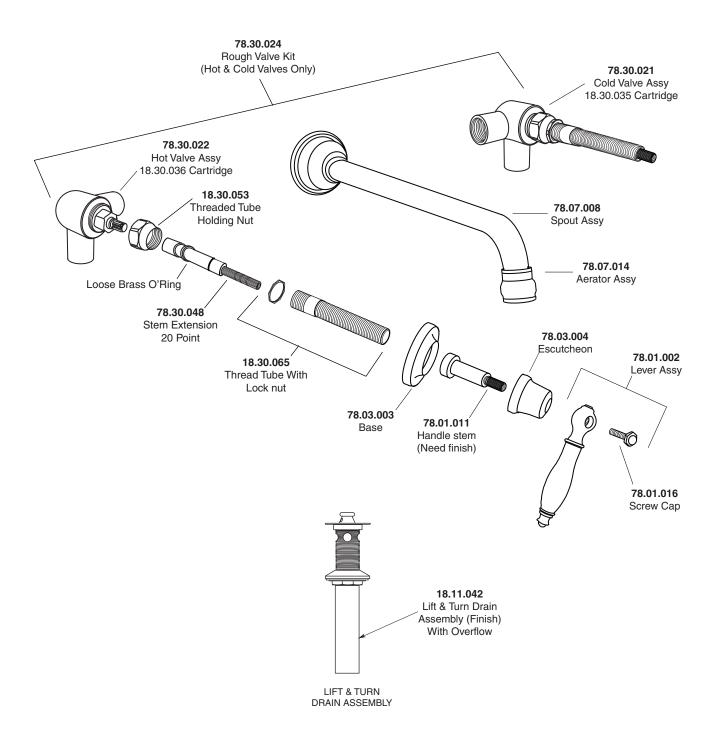

## Parts List Rutherford

Vessel Lavatory Set 7.5548607

Note: Measurements are subject to change or cancellation. No responsibility is assumed for use of superseded or voided pages.