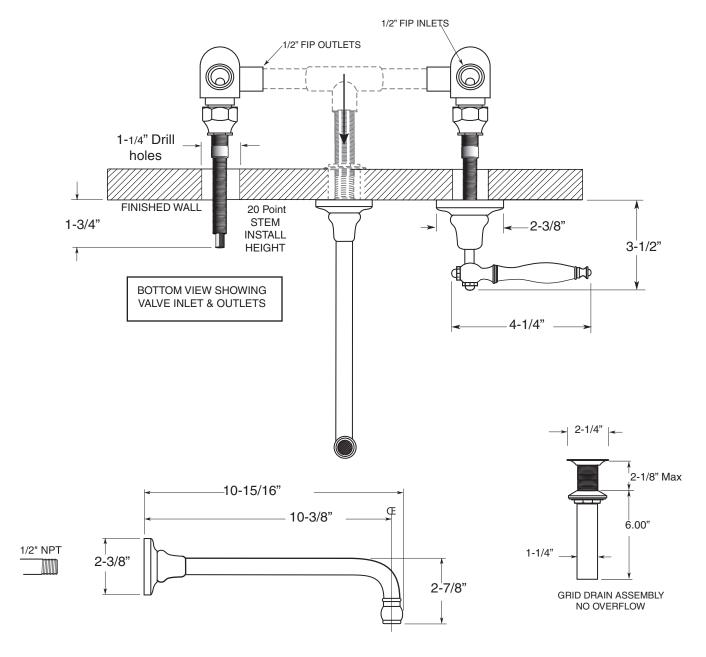

## **FEATURES:**

- · All brass construction
- · Independent corner valves
- Includes grid drain without overflow. P/N 18.11.120
- Standard aerator is limited to 1.5 gpm
- 1/4-turn ceramic disc valve cartridge.
- Available in all finishes. Warranty varies according to finish selection.
- Certified to meet and exceed the following codes and standards: ASME A112.18.1/CSA B125.1-2011

## - TechData Specifications Rutherford

Vessel Lavatory Set (486) Finial Lever 7.5548607 (7.5548607T - Trim only)

Note: Measurements are subject to change or cancellation. No responsibility is assumed for use of superseded or voided pages.