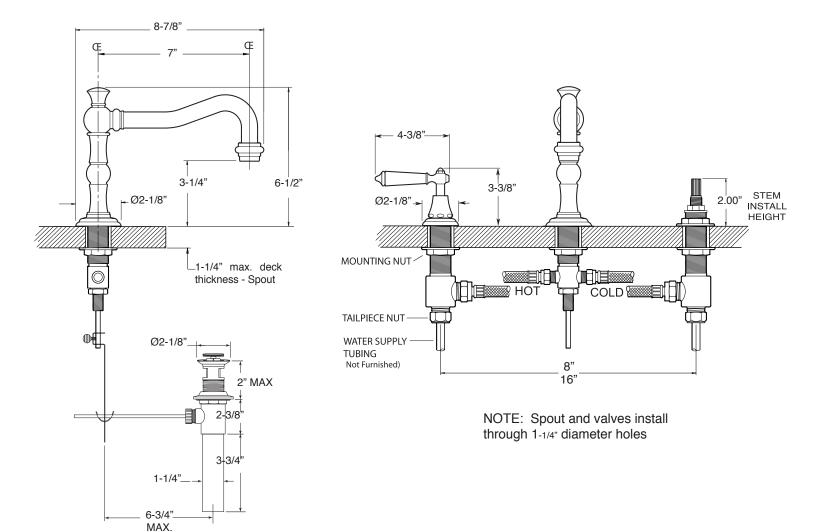

#### FEATURES:

- All brass construction. Flexible hoses designed to be installed on 8" to 16" centers. Includes pop-up style drain assembly.
- · Lever style handles with decorative screw attachment.
- 1/4-turn ceramic disc valve cartridge.
- Available in all finishes. Warranty varies according to finish selection.
- Standard aerator is limited to 1.2 gpm.
- Certified to meet or exceed the following codes and standards: ASME A112.18.1/CSAB 125.1-2012

## SPECIFICATIONS

350 Series Widespread Lavatory Set with Monte Carlo Handles