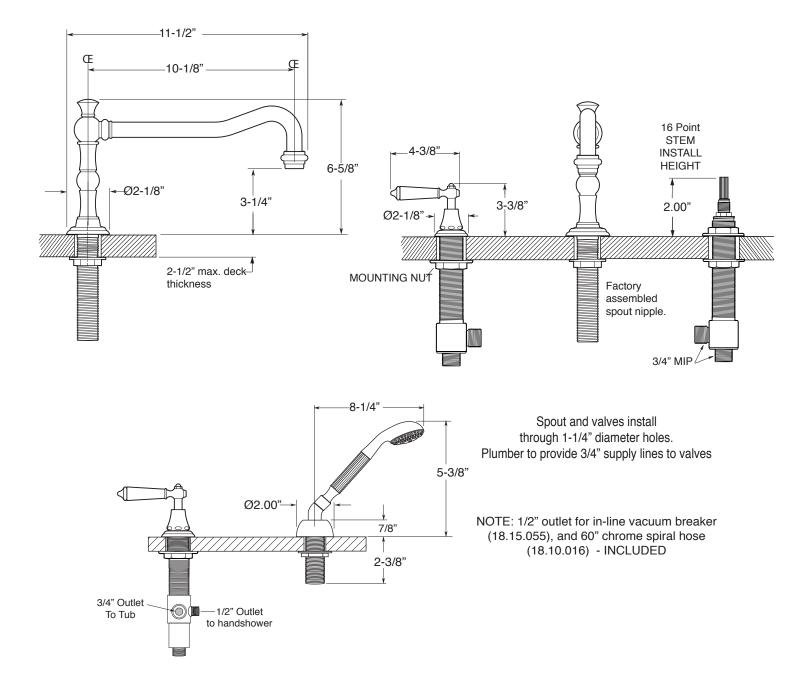

## Series 350

Monte Carlo Roman Tub Set with Deckmount Handshower and Diverter 1.355993 (1.355993T - Trim only)

Note: Measurements are subject to change or cancellation. No responsibility is assumed for use of superseded or voided pages.