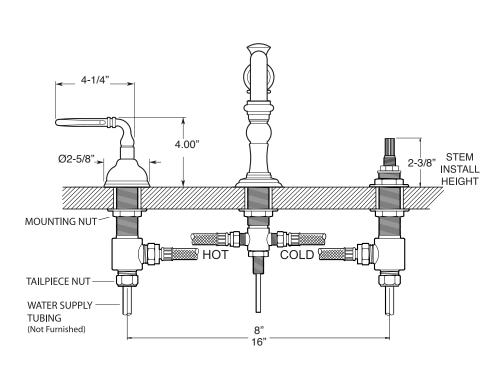

## **FEATURES:**

- All brass construction. Flexible hoses designed to be installed on 8" to 16" centers. Includes pop-up style drain assembly.
- · Loop lever style handles with setscrew attachment.
- 1/4-turn ceramic disc valve cartridge.
- · Available in all finishes. Warranty varies according to finish selection.
- · Standard aerator is limited to 1.2 gpm.
- Certified to meet or exceed the following codes and standards: ASME A112.18.1/CSAB 125.1-2012

## **SPECIFICATIONS**

350 Series Widespread Lavatory Set with Bordeaux Handles

1.356408

NOTE: Spout and valves install through 1-1/4" diameter holes

Note: Measurements are subject to change or cancellation. No responsibility is assumed for use of superseded or voided pages.