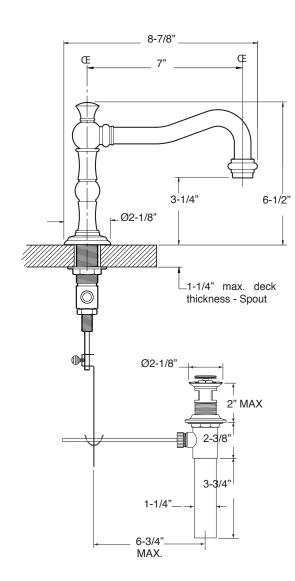

## **SPECIFICATIONS**

350 Series Widespread Lavatory Set with Bordeaux Handles

1.356408

NOTE: Spout and valves install through 1-1/4" diameter holes

Note: Measurements are subject to change or cancellation. No responsibility is assumed for use of superseded or voided pages.