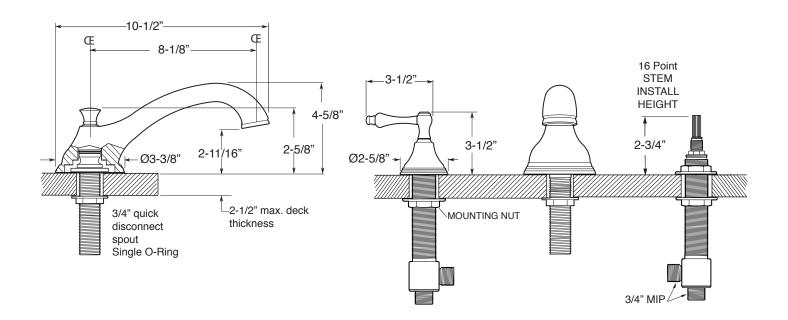

## Series 400

Lexington Roman Tub Set with Deckmount Handshower and Diverter 1.400393

(1.400393T - Trim only)

Spout and valves install through 1-1/4" diameter holes. Plumber to provide 3/4" supply lines to valves