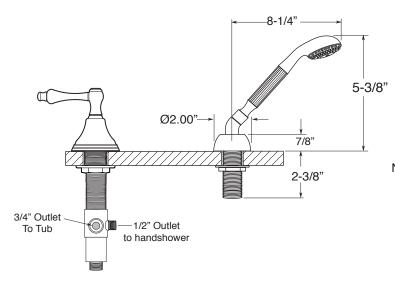

## Series 400

Lexington Roman Tub Set with Deckmount Handshower and Diverter 1.400393

(1.400393T - Trim only)

Spout and valves install through 1-1/4" diameter holes. Plumber to provide 3/4" supply lines to valves

NOTE: 1/2" outlet for in-line vacuum breaker (18.15.055) and 60" chrome spiral hose (18.10.016) - INCLUDED

Note: Measurements are subject to change or cancellation. No responsibility is assumed for use of superseded or voided pages.