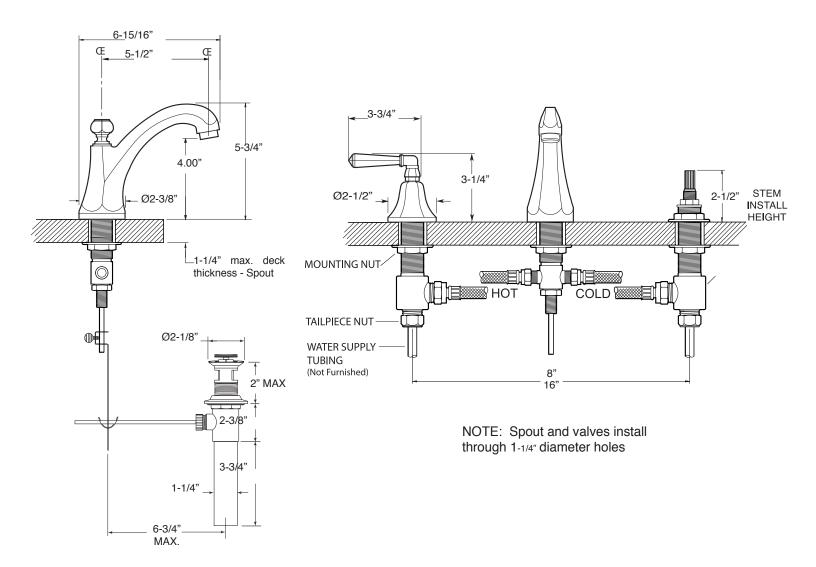

#### FEATURES:

- All brass construction. Flexible hoses designed to be installed on 8" to 16" centers. Includes pop-up style drain assembly.
- Lever style handles with set screw attachment.
- 1/4-turn ceramic disc valve cartridge.
- Available in all finishes. Warranty varies according to finish selection.
- Standard aerator is limited to 1.2 gpm.
- Certified to meet or exceed the following codes and standards: ASME A112.18.1/CSAB 125.1-2012

## SPECIFICATIONS

720 Series Widespread Lavatory Set with Valencia Handles