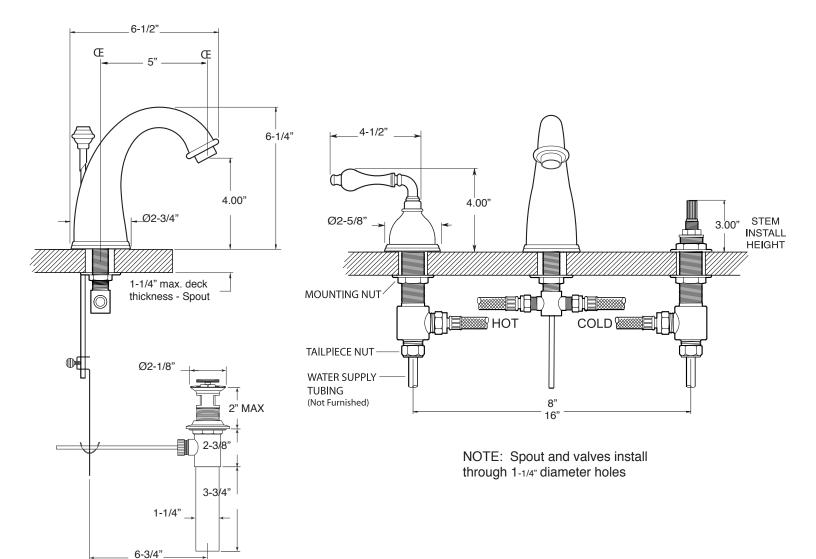

## **FEATURES:**

- All brass construction. Flexible hoses designed to be installed on 8" to 16" centers. Includes pop-up style drain assembly.
- · Lever style handles with setscrew attachment.
- 1/4-turn ceramic disc valve cartridge.
- Available in all finishes. Warranty varies according to finish selection.
- · Standard aerator is limited to 1.2 gpm.
- Certified to meet or exceed the following codes and standards: ASME A112.18.1/CSAB 125.1-2012

## **SPECIFICATIONS**

800 Series Widespread Lavatory Set with Houston Handles

1.808108

Note: Measurements are subject to change or cancellation. No responsibility is assumed for use of superseded or voided pages.