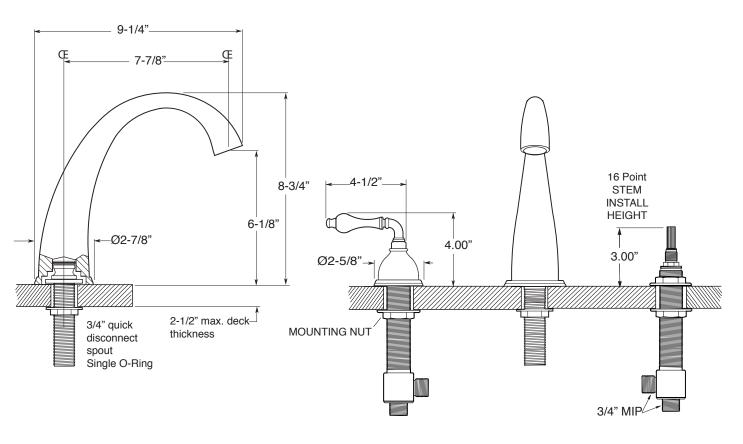

## Series 800

Houston
Roman Tub Set with Deckmount
Handshower and Diverter
1.808193
(1.808193T - Trim only)

Spout and valves install through 1-1/4" diameter holes.
Plumber to provide 3/4" supply lines to valves