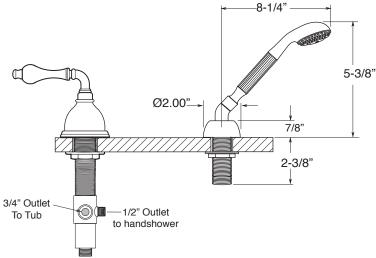

## Series 800

Houston
Roman Tub Set with Deckmount
Handshower and Diverter
1.808193
(1.808193T - Trim only)

Spout and valves install through 1-1/4" diameter holes.
Plumber to provide 3/4" supply lines to valves

NOTE: 1/2" outlet for in-line vacuum breaker (18.15.055), and 60" chrome spiral hose (18.10.016) - INCLUDED

Note: Measurements are subject to change or cancellation. No responsibility is assumed for use of superseded or voided pages.