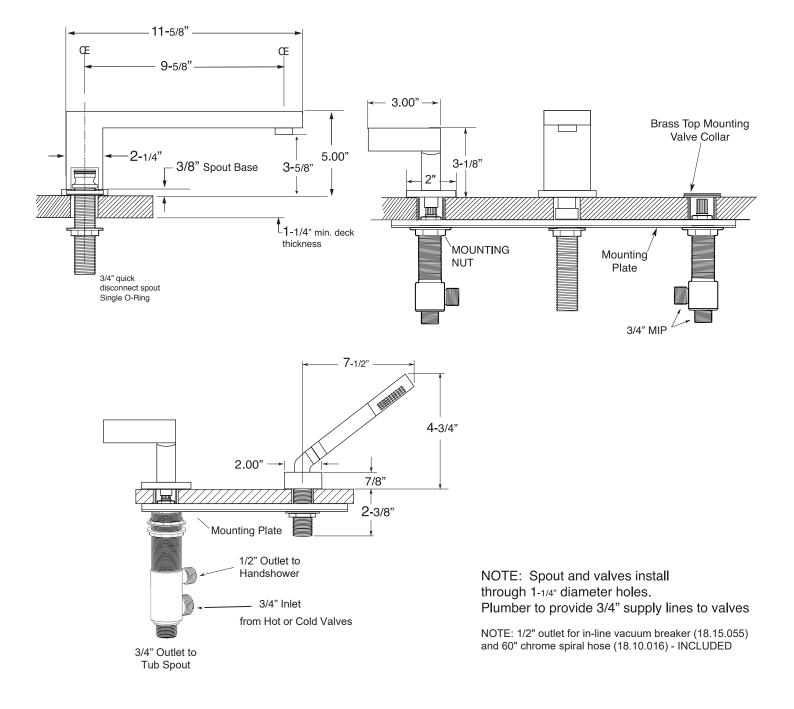

## FEATURES:

- · All brass construction.
- · Square escutcheon with paddle style handle.
- Valves and spout are factory installed on mounting plate.
- 3/4" valve bodies with 1/4-turn ceramic disc cartridges.
- · Available in all finishes. Warranty varies according to finish
- Certified to meet or exceed the following codes and standards: ASME A112.18.1/CSAB 125.1-2011

## Series 2300

Stixx Roman Tub Set with Deckmount Diverter and Handshower 1.239593 (1.239593T - Trim only)

Note: Measurements are subject to change or cancellation. No responsibility is assumed for use of superseded or voided pages.