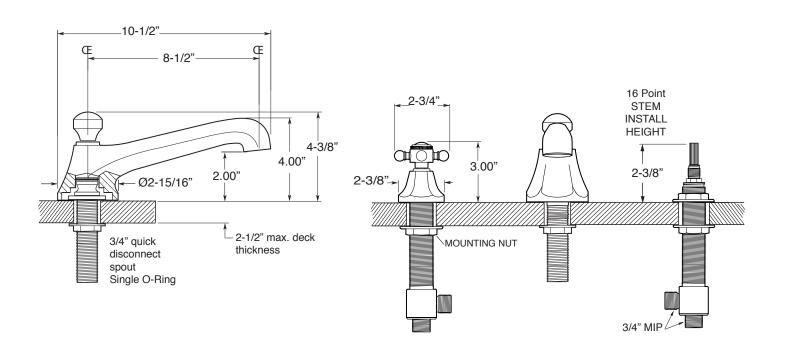

## Series 300

Salem
Roman Tub Set with Deckmount
Handshower and Diverter
1.300993
(1.300993T - Trim only)

Spout and valves install through 1-1/4" diameter holes.
Plumber to provide 3/4" supply lines to valves