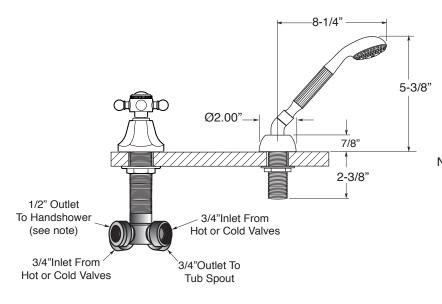

## Series 300

Salem
Roman Tub Set with Deckmount
Handshower and Diverter
1.300993
(1.300993T - Trim only)

Spout and valves install through 1-1/4" diameter holes.
Plumber to provide 3/4" supply lines to valves

NOTE: 1/2" outlet for in-line vacuum breaker (18.15.055), and 60" chrome spiral hose (18.10.016) - INCLUDED

Note: Measurements are subject to change or cancellation. No responsibility is assumed for use of superseded or voided pages.