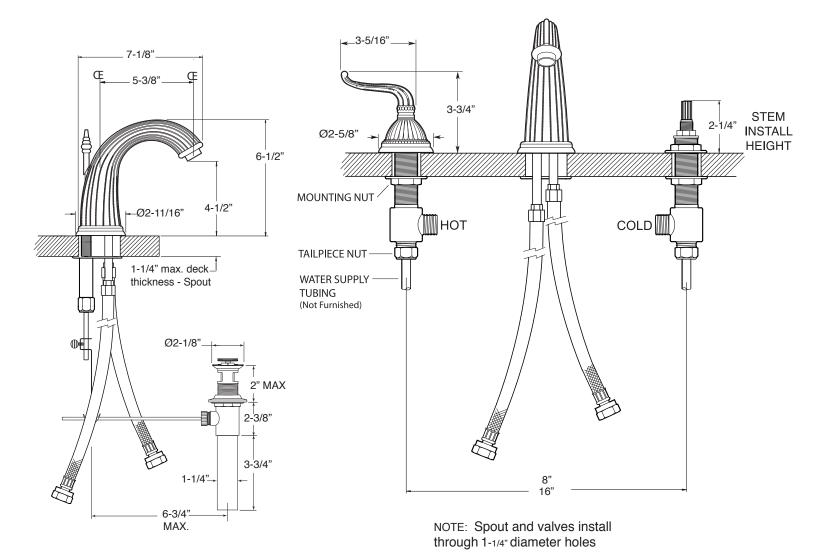

# SPECIFICATIONS

3200 Series Widespread Lavatory Set with Jefferson Elite II Handle

### 1.320208

Note: Measurements are subject to change or cancellation. No responsibility is assumed for use of superseded or voided pages.