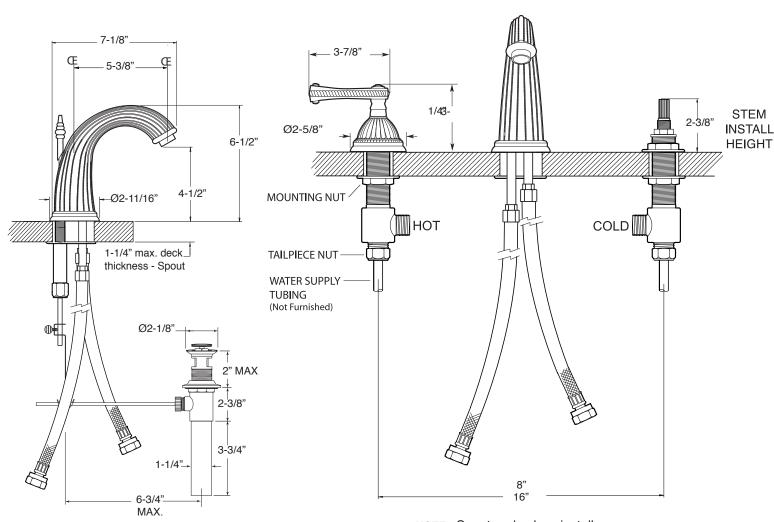

## **FEATURES:**

- · All brass construction. Flexible hoses designed to be installed on 8" to 16" centers. Includes pop-up style drain assembly.
- · Curved rope lever style handles with top screw attachment.
- 1/4-turn ceramic disc valve cartridge.
- · Available in all finishes. Warranty varies according to finish selection.
- · Standard aerator is limited to 1.2 gpm.
- · Certified to meet or exceed the following codes and standards: ASME A112.18.1/CSAB 125.1-2012

## **SPECIFICATIONS**

3200 Series Widespread Lavatory Set with **Devon Handle** 

1.324508

NOTE: Spout and valves install through 1-1/4" diameter holes

Note: Measurements are subject to change or cancellation. No responsibility is assumed for use of superseded or voided pages.