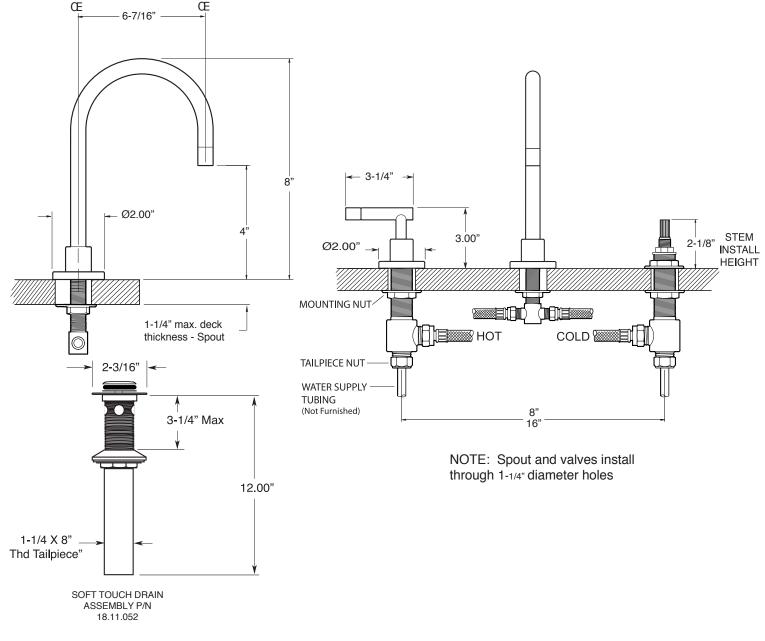

## FEATURES:

- All brass construction. Flexible hoses designed to be installed on 8" to 16" centers. Includes soft touch drain assembly. P/N 18.11.052
- · Lever style handles with inside screw attachment.
- 20 PT. 1/4-turn ceramic disc valve cartridge.
- Available in all finishes. Warranty varies according to finish selection.
- Standard aerator is limited to 1.2 gpm.
- Certified to meet or exceed the following codes and standards: ASME A112.18.1/CSAB 125.1-2012

## SPECIFICATIONS

3400 Series Widespread Lavatory Set with Short Spout and Polaris II Handle