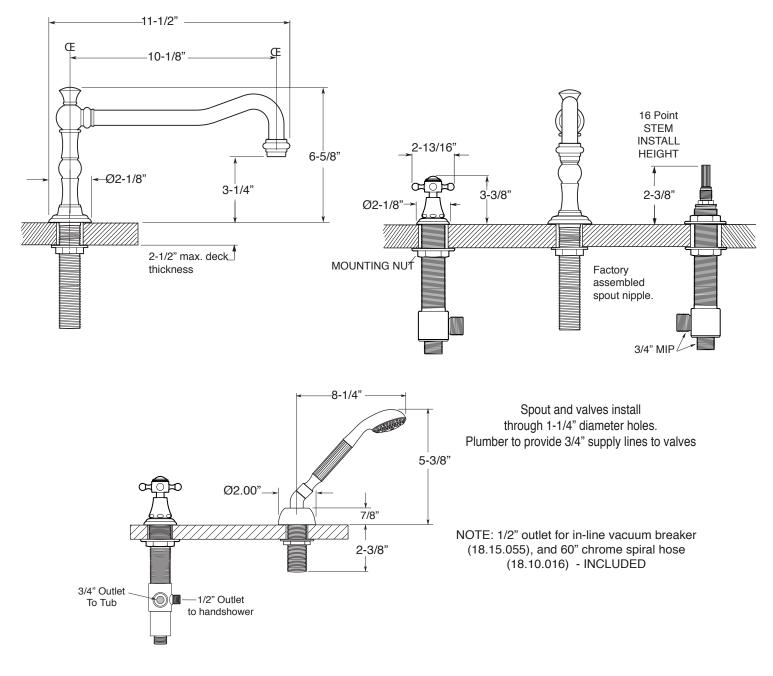

## Series 350

St. Michel Roman Tub Set with Deckmount Handshower and Diverter 1.355593 (1.355593T - Trim only)

Note: Measurements are subject to change or cancellation. No responsibility is assumed for use of superseded or voided pages.