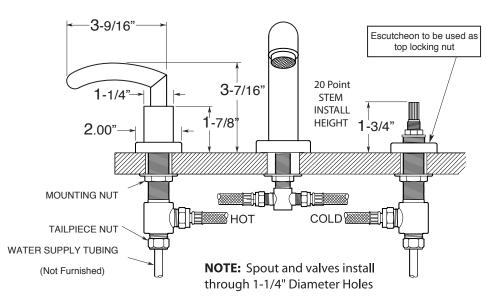

## **SPECIFICATIONS**

1700 Series Widespread Lavatory Set with Prana Handles

1.179208

Note: Measurements are subject to change or cancellation. No responsibility is assumed for use of superseded or voided pages.