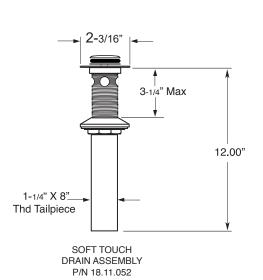

## PRECISION CRAFTED

- All brass construction. Flexible hoses designed to be installed on 8" to 16" centers. Includes soft touch drain assembly.
- · Lever style handle with inside screw attachment
- · Quarter turn ceramic disc valve cartridge.
  - o Replacements 18.30.035 (Cold) 18.30.036 (Hot)
- · Available in all finishes. Warranty varies according to finish selection.
- Certified to meet and exceed the following codes and standards: ASME A112.18.1-2005/CSAB125.1-2005