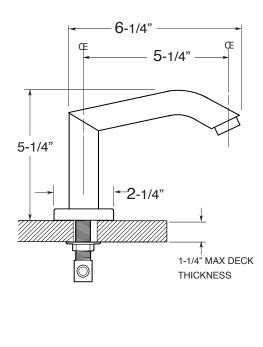

## **SPECIFICATIONS**

1700 Series Widespread Lavatory Set with Prana Handles

1.179208

Note: Measurements are subject to change or cancellation. No responsibility is assumed for use of superseded or voided pages.