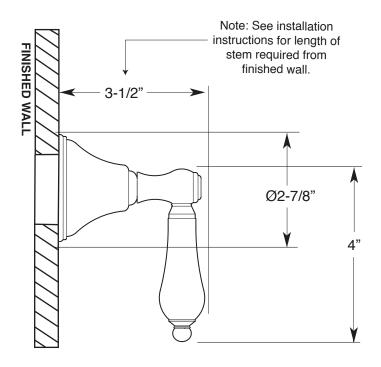

## Specifications

**Trim for Wall Valve** 

Trim Only

New Hampton Handle (Ceramic Lever)

For this 16pt handle and trim, use with the following valves:

18.30.020 - 1/2" Volume Control - Replacement Cartridge: 18.30.036

18.30.023 - 3/4" Volume Control - Replacement Cartridge: 18.30.011