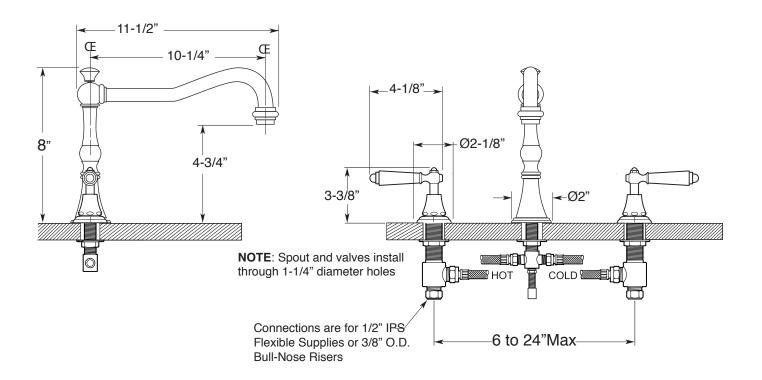

#### FEATURES:

- All brass construction
- · Available in all Sigma finishes
- 12" Stainless steel flex lines from valves to spout are supplied
- · Maximum deck thickness: 1-3/4"
- Replacement cartridge 1/4 Turn ceramic disc cartridge Cold: 18.30.029 / Hot: 18.30.030
- · Measurements vary according to handle choice
- Certified to meet or exceed the following codes and standards: ASME A112.18.1/CSA B 125.1-2011

## 350 Widespread Kitchen Orleans Handle (Ceramic Lever)