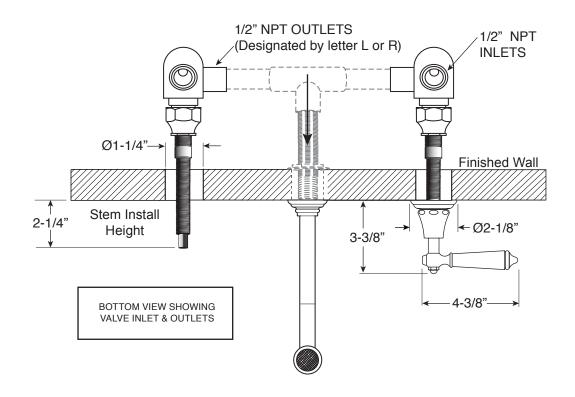

## Specifications

Series 350

Wall/Vessel Lavatory Set

## **FEATURES:**

- · All brass construction
- · Independent corner valves
- Includes soft touch drain w/overflow: P/N 18.11.052
- 1/4-turn ceramic disc valve cartridge.
- Available in all finishes. Warranty varies according to finish selection.
- Certified to meet or exceed the following codes and standards: ASME A112.18.1/CSAB 125.1-2012

Standard Wall Spout 18.07.017

Drain Assembly P/N: 18.11.052

Note: Measurements are subject to change. No responsibility is assumed for use of superseded or voided pages.