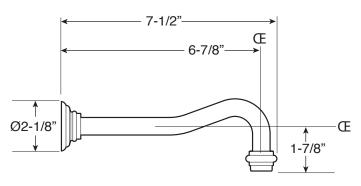

Standard Wall Spout 18.07.017

Drain Assembly P/N: 18.11.052

Note: Measurements are subject to change. No responsibility is assumed for use of superseded or voided pages.