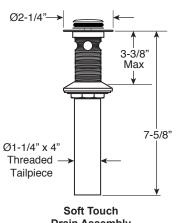

## **FEATURES:**

- · All brass construction
- · Independent corner valves
- Includes soft touch drain w/overflow: P/N 18.11.052
- 1/4-turn ceramic disc valve cartridge.
- Available in all finishes. Warranty varies according to finish selection.
- Certified to meet or exceed the following codes and standards: ASME A112.18.1/CSAB 125.1-2012

Standard Wall Spout 18.07.017

Drain Assembly P/N: 18.11.052

Note: Measurements are subject to change. No responsibility is assumed for use of superseded or voided pages.