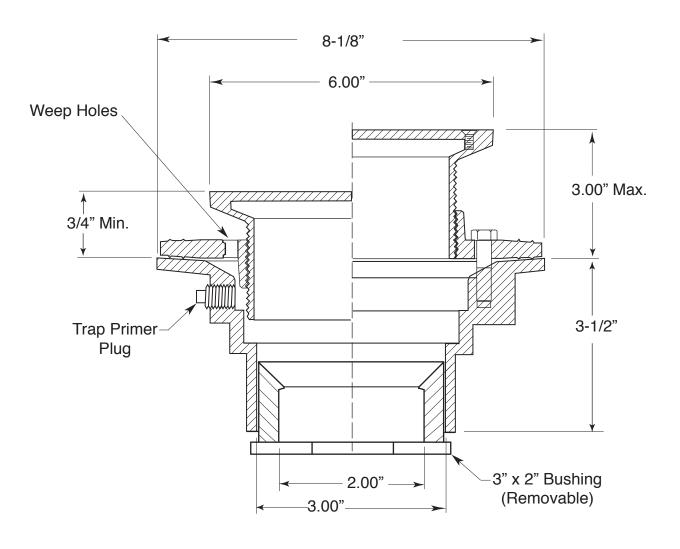

## **Specifications**

## **FEATURES**:

- · PVC heavy duty Interior use.
- Shipped with reducing 3" x 2" PVC bushing.
- 6" x 6" Square adjustable Solid Nickel Bronze Strainer assembly.
- · Reversible clamping collar.
- · Available in all finishes.
- Certified to meet or exceed the following codes and standards: ASME A112.18.1/CSAB 125.1-2011

## **6" Square PVC Floor Drain** with Solid Nickel Bronze Top

APS.3PVC.508

APS.3PVC.508T (Trim Only)

Note: Measurements are subject to change or cancellation. No responsibility is assumed for use of superseded or voided pages.