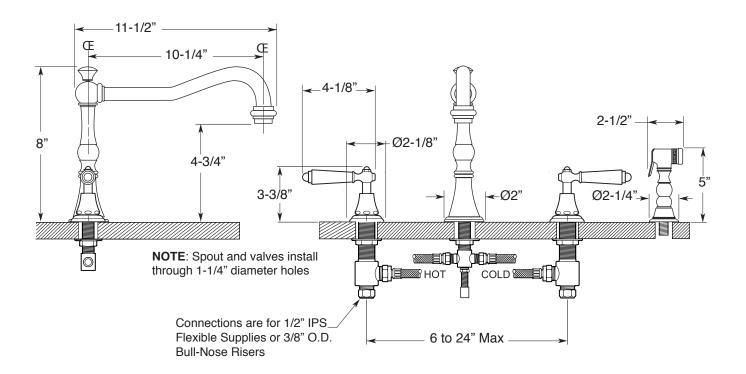

#### FEATURES:

- All brass construction
- Available in all Sigma finishes
- 12" Stainless steel flex lines from valves to spout are supplied
- Maximum deck thickness: 1-3/4"
- Replacement cartridge 1/4 Turn ceramic disc cartridge Cold: 18.30.029 / Hot: 18.30.030
- · Measurements vary according to handle choice
- Certified to meet or exceed the following codes and standards: ASME A112.18.1/CSA B 125.1-2011

## 350 Widespread Kitchen with Metal Handspray Monte Carlo Handle