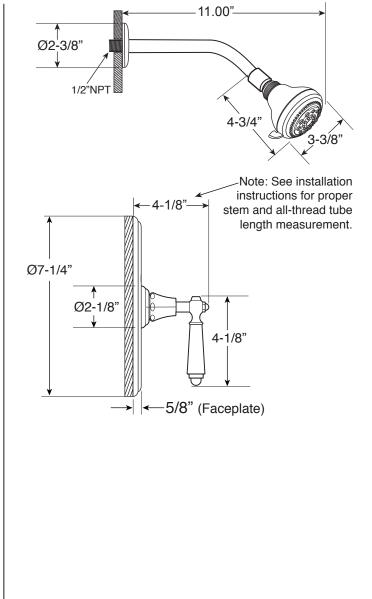

### **Monte Carlo Handle**

16 pt.

#### **FRONT VIEW**

\*Note: Stem and all-thread tube will be sent with handle trim.