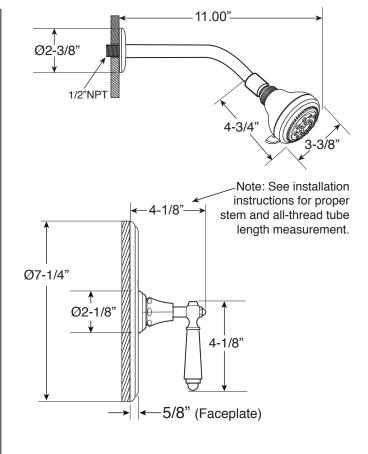

## **FRONT VIEW**

\*Note: Stem and all-thread tube will be sent with handle trim.