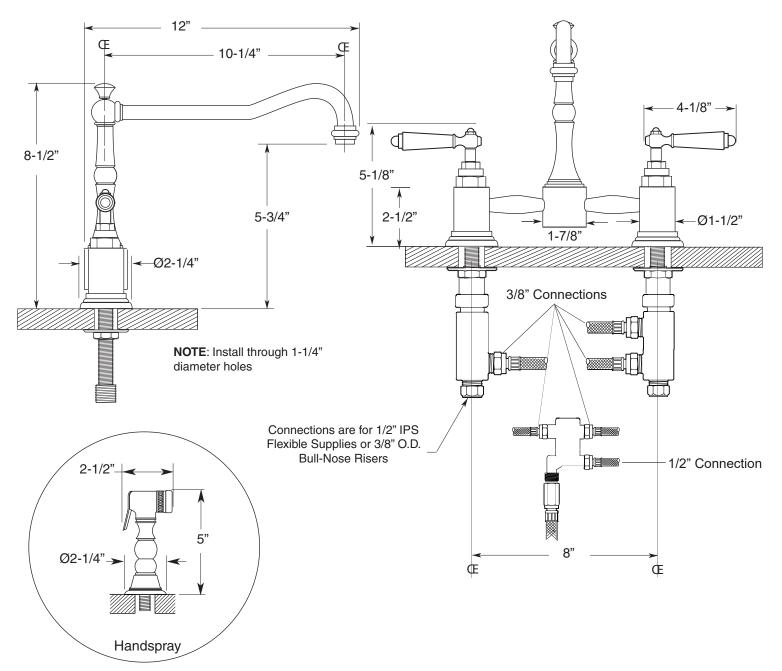

## **FEATURES:**

- All brass construction
- Available in all Sigma finishes
- Maximum deck thickness: 2-1/4"
- Replacement cartridges: 18.30.035 (C), 18.30.036 (H)
- Custom option: High-arc extended swivel spout, 11" center-center, 14" overall height
- · Measurements vary according to handle choice
- Certified to meet or exceed the following codes and standards: ASME A112.18.1/CSA B 125.1-2011

## **SPECIFICATIONS**

Pillar-Style Kitchen Faucet w/Monte Carlo Handles and Sidespray

1.3559032

Note: Measurements are subject to change or cancellation. No responsibility is assumed for use of superseded or voided pages.