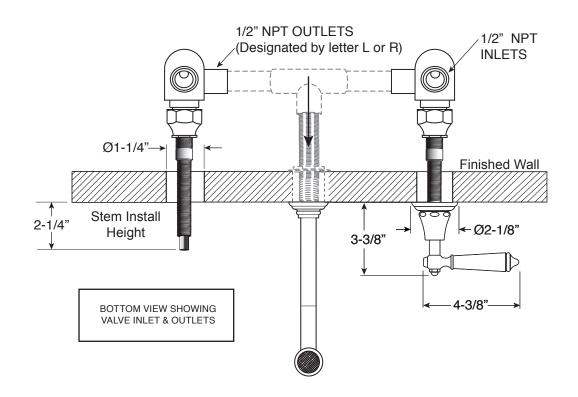

## Specifications

Series 350

Wall/Vessel Lavatory Set

1.355907S

Monte Carlo Handle

(1.355907ST - Trim Only)

16 pt.

## **FEATURES:**

- · All brass construction
- · Independent corner valves
- Includes soft touch drain w/overflow: P/N 18.11.052
- 1/4-turn ceramic disc valve cartridge.
- Available in all finishes. Warranty varies according to finish selection.
- Certified to meet or exceed the following codes and standards: ASME A112.18.1/CSAB 125.1-2012