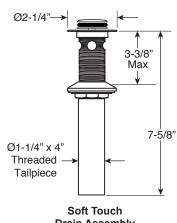

## **FEATURES:**

- · All brass construction
- · Independent corner valves
- Includes soft touch drain w/overflow: P/N 18.11.052
- 1/4-turn ceramic disc valve cartridge.
- Available in all finishes. Warranty varies according to finish selection.
- Certified to meet or exceed the following codes and standards: ASME A112.18.1/CSAB 125.1-2012

Standard Wall Spout 18.07.017

Drain Assembly P/N: 18.11.052

Note: Measurements are subject to change. No responsibility is assumed for use of superseded or voided pages.