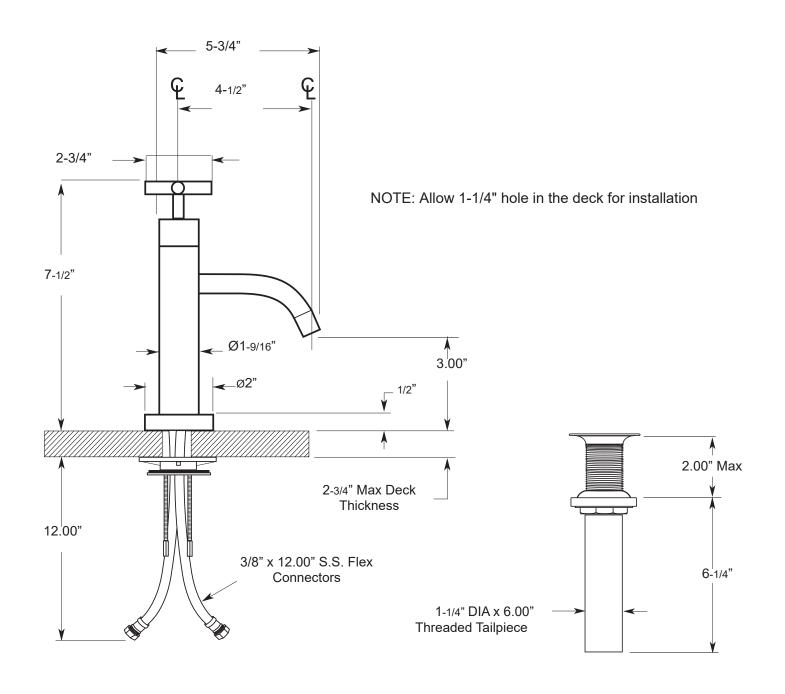

## **SPECIFICATIONS**

## Series 3400

## Single-Hole Vessel Lavatory Set Nova II Handle

1.344818

Note: Measurements are subject to change or cancellation. No responsibility is assumed for use of superseded or voided pages.