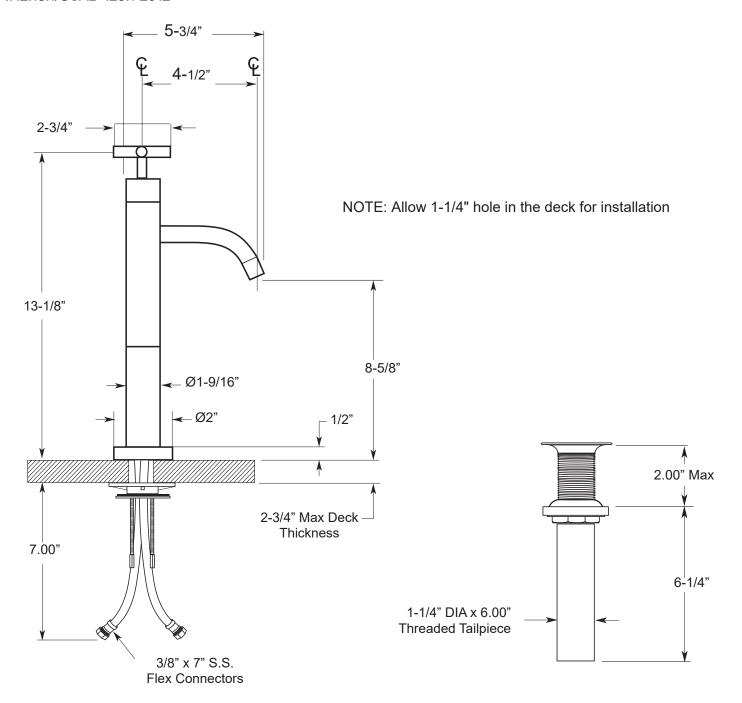

## **SPECIFICATIONS**

Series 3400
Single-Hole Tall Vessel Lavatory
Set with Nova II Handle

1.344828

Note: Measurements are subject to change or cancellation. No responsibility is assumed for use of superseded or voided pages.