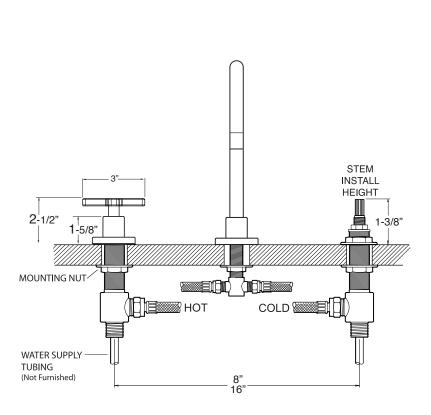

## **FEATURES:**

- All brass construction. Flexible hoses designed to be installed on 8" to 16" centers.
- · Includes soft touch drain assembly with overflow
- · Concealed aerator requires aerator removal key P/N: 18.07.050
- · Lever handle style with inside screw attachment.
- 20pt 1/4-turn ceramic disc valve cartridge.
  - o Replacements: 18.30.035 (Cold) 18.30.036 (Hot)
- · Available in all finishes. Warranty varies according to finish selection.
- · Standard aerator is limited to 1.2 gpm.
- Certified to meet or exceed the following codes and standards: ASME A112.18.1/CSAB 125.1-2012.

## **SPECIFICATIONS**

Series 3400 Widespread Lavatory Set with Carina X Handle

1.343008

NOTE: Spout and valves install through 1-1/4" diameter holes