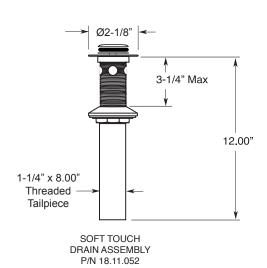

## **FEATURES:**

- All brass construction. Flexible hoses designed to be installed on 8" to 16" centers.
- · Includes soft touch drain assembly with overflow
- · Concealed aerator requires aerator removal key P/N: 18.07.050
- · Lever handle style with inside screw attachment.
- 20pt 1/4-turn ceramic disc valve cartridge.
  - o Replacements: 18.30.035 (Cold) 18.30.036 (Hot)
- · Available in all finishes. Warranty varies according to finish selection.
- · Standard aerator is limited to 1.2 gpm.
- Certified to meet or exceed the following codes and standards: ASME A112.18.1/CSAB 125.1-2012.