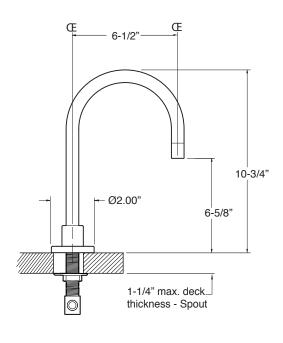

## **SPECIFICATIONS**

Series 3400 Widespread Lavatory Set with Carina X Handle

1.343008

NOTE: Spout and valves install through 1-1/4" diameter holes