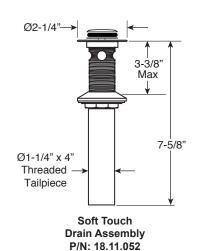

## **FEATURES:**

- · All brass construction
- · Independent corner valves
- Includes soft touch drain w/overflow: P/N 18.11.052
- 1/4-turn ceramic disc valve cartridge.
- Available in all finishes. Warranty varies according to finish selection.
- Certified to meet or exceed the following codes and standards: ASME A112.18.1/CSAB 125.1-2012