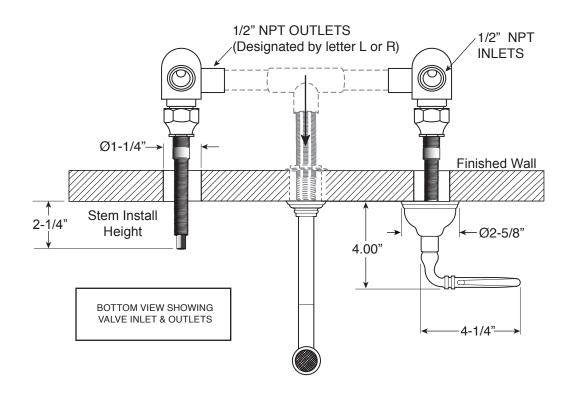

## **FEATURES:**

- · All brass construction
- · Independent corner valves
- Includes soft touch drain w/overflow: P/N 18.11.052
- 1/4-turn ceramic disc valve cartridge.
- Available in all finishes. Warranty varies according to finish selection.
- Certified to meet or exceed the following codes and standards: ASME A112.18.1/CSAB 125.1-2012