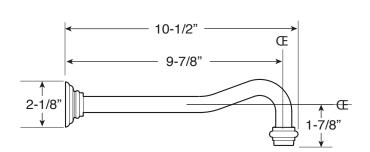

Extended Wall/Vessel Spout 18.07.018

Note: Measurements are subject to change. No responsibility is assumed for use of superseded or voided pages.