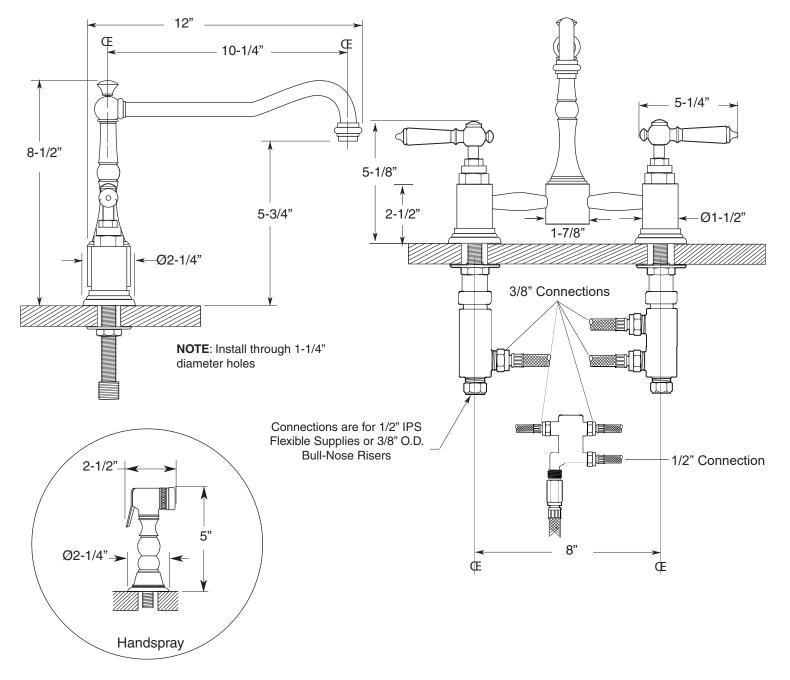

## PRECISION CRAFTED FEATURES:

- All brass construction
- Available in all Sigma finishes
- Maximum deck thickness: 2-1/4"
- Replacement cartridges: 18.30.035 (C), 18.30.036 (H)
- Custom option: High-arc extended swivel spout, 11" center-center, 14" overall height
- · Measurements vary according to handle choice
- Certified to meet or exceed the following codes and standards: ASME A112.18.1/CSA B 125.1-2011

## SPECIFICATIONS

Pillar-Style Kitchen Faucet w/ Waldorf Handles and Sidespray **1.3576032** 

Note: Measurements are subject to change or cancellation. No responsibility is assumed for use of superseded or voided pages.