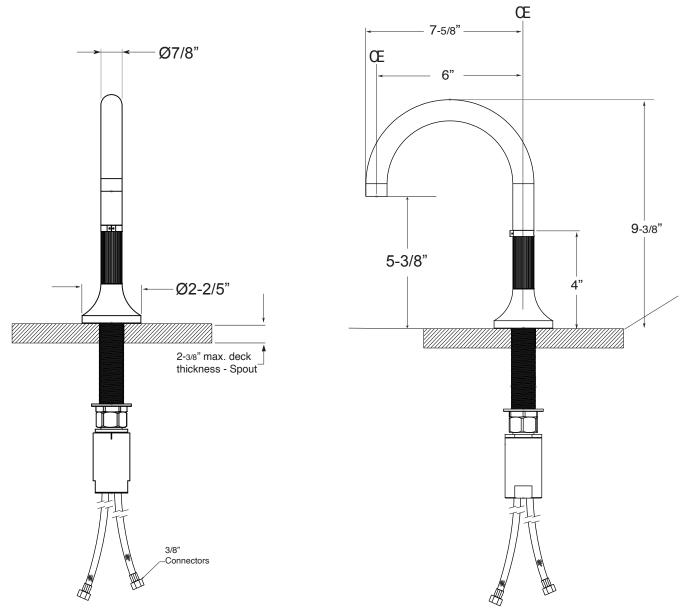

## **Specifications**

**FEATURES:** 

Series 110

1.110018

Single-Hole Vessel Lavatory Set

- · All brass construction.
- · Flexible hose connections.
- Includes soft touch style drain with overflow P/N 18.11.052
- · Concealed aerator requires special supplied blue removal key.
- Cartridge rotates 180°. Replacement cartridge P/N: 18.30.219
- · Available in all finishes. Warranty varies according to finish selection.
- Standard aerator is limited to 1.2 gpm.
- Certified to meet or exceed the following codes and standards: ASME A112.18.1/CSA B125.1-2012

**NOTE**: Spouts install through 1-1/4" Diameter Holes.

Note: Measurements are subject to change or cancellation. No responsibility is assumed for use of superseded or voided pages.