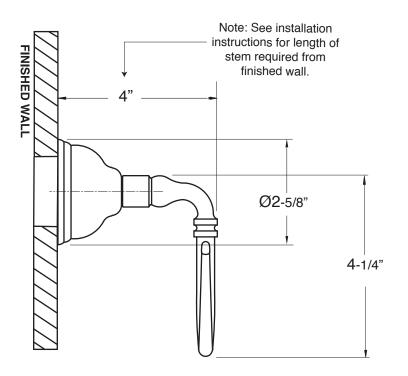

## Specifications

**Trim for Wall Valve** 

1.006487T

Trim Only

## **Bordeaux Handle**

For this 16pt handle and trim, use with the following valves:

18.30.020 - 1/2" Volume Control - Replacement Cartridge: 18.30.036

- 18.30.023 3/4" Volume Control Replacement Cartridge: 18.30.011
- 18.30.255 3 Port In-Wall Diverter Replacement Cartridge: 18.30.259
- 18.30.253 4 Port In-Wall Diverter Replacement Cartridge: 18.30.257