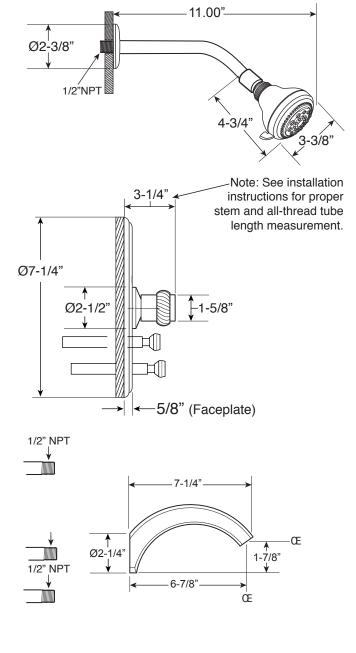

· Certified to meet or exceed the following codes and standards:

Note: Stem and all-thread tube will be

## sent with handle trim. SIDE VIEW 2-1/8" 5-5/8" 3-1/8" 3-1/2" 7-1/2" Current valve in use: For additional information on Circa 4/2014 - present cartridges or extension kits, Contact Customer Service see 'Rough Valving' section for Older Versions in current catalog.

Note: Measurements are subject to change. No responsibility is assumed for use of superseded or voided pages.