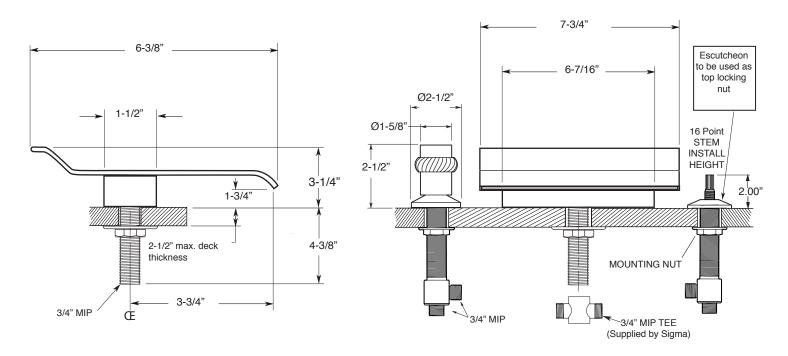

## **Speciality Spouts**

## Sheet Waterfall Tub Set Seville Handle

1.SW1277

NOTE: Spout and valves install through 1-1/4" diameter holes. Plumber to provide 3/4" supply lines to valves