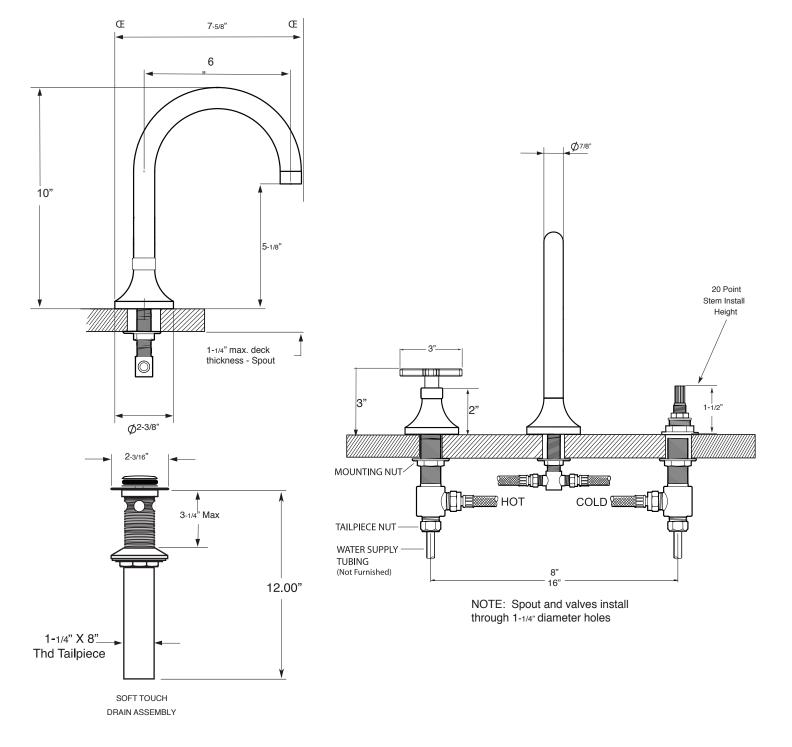

PRECISION CRAFTED

## **FEATURES:**

- All brass construction. Flexible hoses designed to be installed on 8" to 16" centers. Includes soft touch drain assembly. P/N 18.11.052
- 20 PT. 1/4-turn ceramic disc valve cartridge.
- Available in all finishes. Warranty varies according to finish selection.
- Standard aerator is limited to 1.2 gpm.
- Certified to meet or exceed the following codes and standards: ASME A112.18.1/CSAB 125.1-2012



120 Series Widespread Lavatory Set with Capella X Handle

## 1.129808



Note: Measurements are subject to change or cancellation. No responsibility is assumed for use of superseded or voided pages.