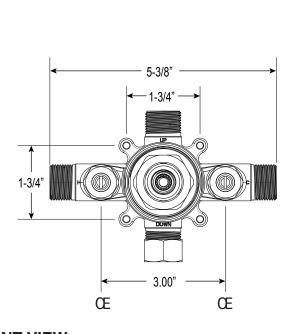

## **FRONT VIEW**

\*Note: Stem and all-thread tube will be sent with handle trim.