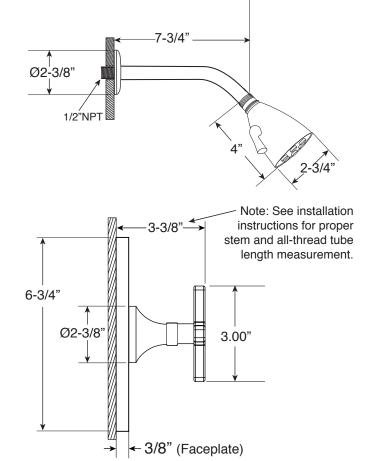

#### **FEATURES:**

- · Forged brass construction
- Valve cartridge 18.30.893
- · Adjustable hot limit safety stop
- · Reversible cartridge
- 5.6 GPM @ 45 PSI
- · Includes showerhead, arm, and flange
- Certified to meet or exceed the following codes and standards: ASME A112.18.1/CSAB 125.1-2012