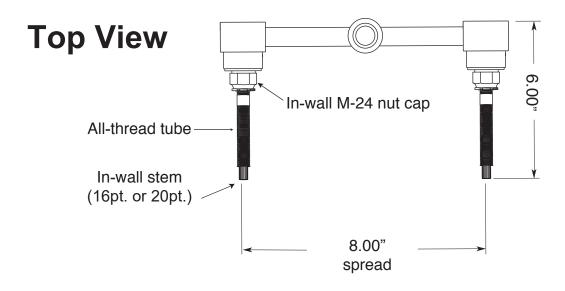

 Additional stem extension kits available (for use on top of original stem extensions upon installation too deep into the wall) 18.30.049 (16pt.) 78.30.049 (20pt.)

 Certified to meet or exceed the following codes and standards: ASME A112.18.1/CSAB 125.1-2011 2-Valve Roughs 8" Spread 18.30.008 (16pt.) 78.30.008 (20pt.)