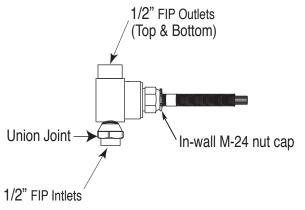

 Additional stem extension kits available (for use on top of original stem extensions upon installation too deep into the wall) 18.30.049 (16pt.) 78.30.049 (20pt.)

 Certified to meet or exceed the following codes and standards: ASME A112.18.1/CSAB 125.1-2011 2-Valve Roughs 8" Spread 18.30.008 (16pt.) 78.30.008 (20pt.)