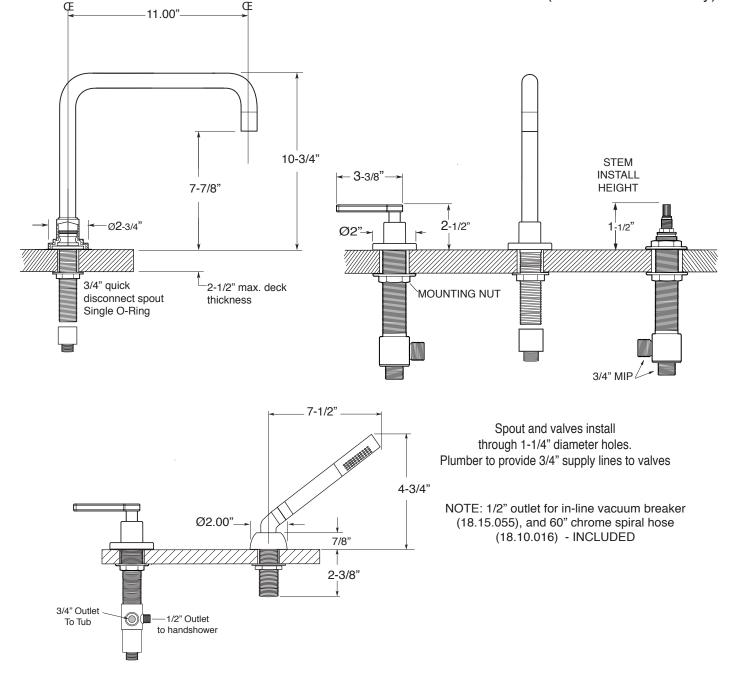

### Roman Tub Set with Deckmount Handshower and Diverter Polaris Handle

#### 1.442893 (1.442893T - Trim Only)

Note: Measurements are subject to change or cancellation. No responsibility is assumed for use of superseded or voided pages.